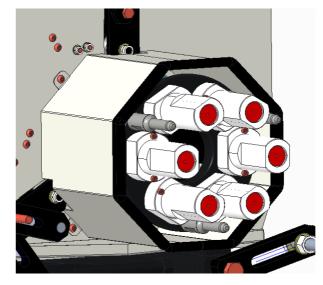

g on lathe model (Standard min Ø 5mm max Ø 25mm)<br>Special Ø on demand                                                |
| Bar Length        | 2900mm - 3300mm                                                                                                                |
| Bar Rack capacity | Standard 480mm (19")                                                                                                           |
| Bar feeding       | Electric                                                                                                                       |
| Bar change time   | Preload: 3s (if the time piece > 3s completely hidden time) Introduction: 8s-12s Depending on the round bar length (2,9m/3,3m) |

## **FAST CHANNELS REPLACEMENT**



#### **FAST CARTRIDGES REPLACEMENT**