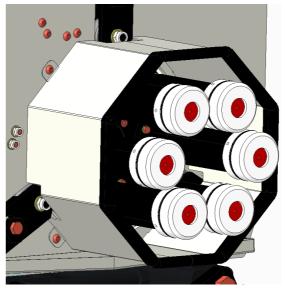

lathe model (Standard min Ø 5mm max Ø 25mm)<br>Special Ø on demand                                                |
| Bar Length        | 2900mm - 3300mm                                                                                                                |
| Bar Rack capacity | Standard 480mm (19")                                                                                                           |
| Bar feeding       | Electric                                                                                                                       |
| Bar change time   | Preload: 3s (if the time piece > 3s completely hidden time) Introduction: 8s-12s Depending on the round bar length (2,9m/3,3m) |

## **FAST CHANNELS REPLACEMENT**



#### **FAST CARTRIDGES REPLACEMENT**