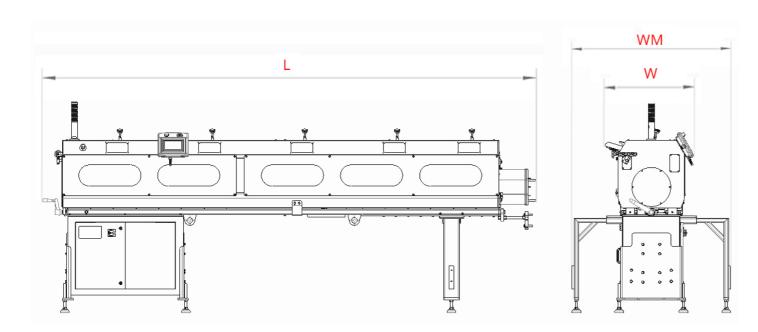

# **TECHNICAL FEATURES**

| Bar Length                 | 2900 - 3300 mm                                                                                                                 |
|----------------------------|--------------------------------------------------------------------------------------------------------------------------------|
| L - Total Length           | for GM/GS/AS 20 and Var.25:4365mm (+850mm to slide the upper frame) for Mori Say 620: 4455mm (+850mm to slide the upper frame) |
| W - Width                  | 806mm                                                                                                                          |
| WM - Width with front legs | for GM/GS/AS 20 and Var.25: 1250mm<br>for Mori Say 620: 1430mm                                                                 |
| Weight                     | 1500kg                                                                                                                         |