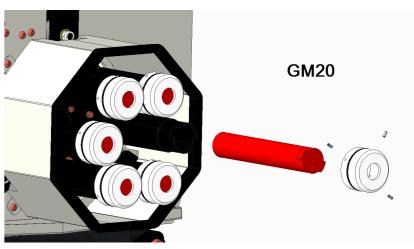

athe model (Standard min Ø 5mm max Ø 25mm)<br>Special Ø on demand                                                |
| Bar Length        | 2900mm - 3300mm                                                                                                                |
| Bar Rack capacity | Standard 480mm (19")                                                                                                           |
| Bar feeding       | Electric                                                                                                                       |
| Bar change time   | Preload: 3s (if the time piece > 3s completely hidden time) Introduction: 8s-12s Depending on the round bar length (2,9m/3,3m) |

## **FAST CHANNELS REPLACEMENT**



#### **FAST CARTRIDGES REPLACEMENT**