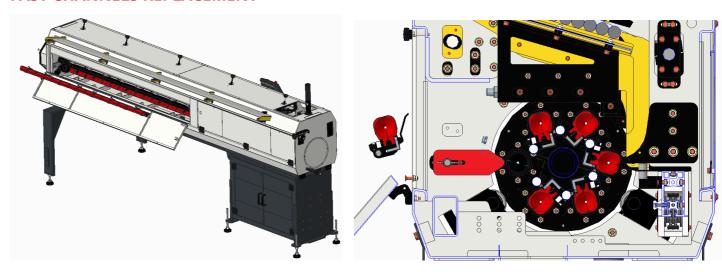

--------|
| Bar diameters     | Depending on lathe model (Standard min Ø 5mm max Ø 25mm)<br>Special Ø on demand                                                |
| Bar Length        | 2900mm - 3300mm                                                                                                                |
| Bar Rack capacity | Standard 480mm (19")                                                                                                           |
| Bar feeding       | Electric                                                                                                                       |
| Bar change time   | Preload: 3s (if the time piece > 3s completely hidden time) Introduction: 8s-12s Depending on the round bar length (2,9m/3,3m) |

## **FAST CHANNELS REPLACEMENT**



#### **FAST CARTRIDGES REPLACEMENT**