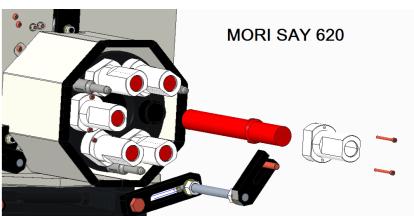

on lathe model (Standard min Ø 5mm max Ø 25mm)<br>Special Ø on demand                                                |
| Bar Length        | 2900mm - 3300mm                                                                                                                |
| Bar Rack capacity | Standard 480mm (19")                                                                                                           |
| Bar feeding       | Electric                                                                                                                       |
| Bar change time   | Preload: 3s (if the time piece > 3s completely hidden time) Introduction: 8s-12s Depending on the round bar length (2,9m/3,3m) |

## **FAST CHANNELS REPLACEMENT**



#### **FAST CARTRIDGES REPLACEMENT**