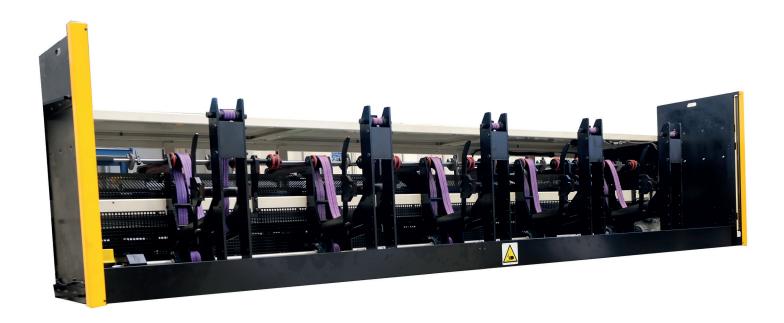

## OPTIONAL LOADING DEVICES FOR MULTI L/LS/F/ONE

## **Bundle loading system**

- 1. Improvement of loading ergonomics, loading by bridge crane or forklift
- 2. Increase of bar units in the rack
- 3. Corresponding to the new regulations on the minimum loading height of bars

## **TECHNICAL DATA**

| Specifications   |                                                                            |
|------------------|----------------------------------------------------------------------------|
| Bar diameters    | Depending on lathe model (Standard min Ø9mm max Ø95mm) Special Ø on demand |
| Bar length       | 3200mm - 3400mm - 3700mm (12ft) - 4300mm (14ft) - 5000mm (16ft)            |
| Loading capacity | Bundle capacity 1,2 to (Special capacity on request)                       |